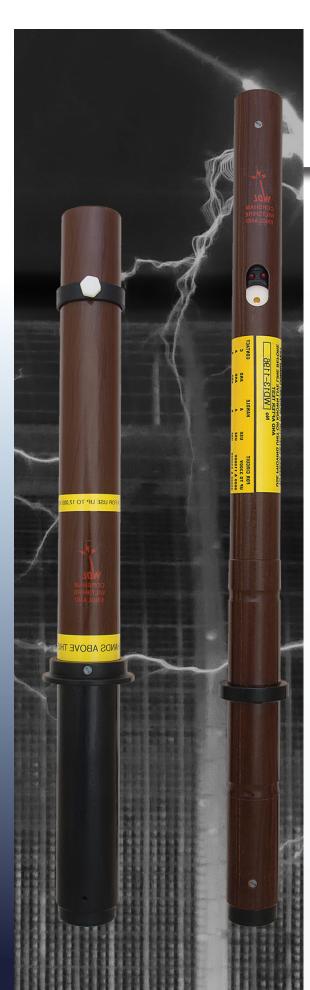

## DS/MS/VA Voltage Detector

The DS/MS/VA Voltage detector range is suitable for 3.3kV, 5-12kV or 10-35KV.

The DS/MS/VA comes in five main components-

- The **Contact Probe** can be supplied as a Mushroom, Pointer or "Y" probe.
- The **Extension** can be supplied to suit the relevant range of voltage.
- -The **Adaptor** can be supplied at an angle of 90° or 60°.
- The Main Body houses the voltage detector.
- The **Handle** provides suitable insulation from the voltage being tested, and provides storage for the main body when not in use.