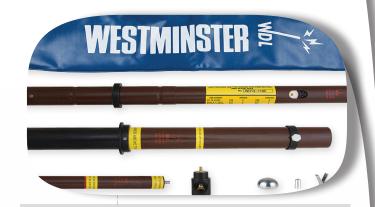

## DS/MS/VA Voltage Detector

The DS/MS/VA Voltage detector range is suitable for 3.3kV, 5-12kV or 10-35KV.

The DS/MS/VA comes in five main components-

- The **Contact Probe** can be supplied as a Mushroom, Pointer or "Y" probe.
- The **Extension** can be supplied to suit the relevant range of voltage.
- -The **Adaptor** can be supplied at an angle of 90° or 60°.
- The Main Body houses the voltage detector.
- The **Handle** provides suitable insulation from the voltage being tested, and provides storage for the main body when not in use.